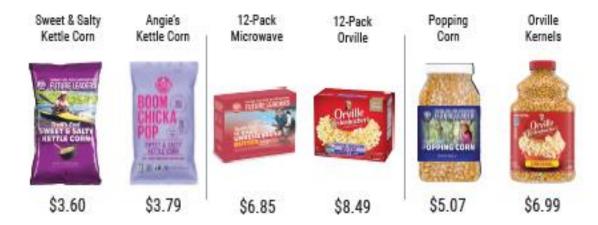

## Our Popcorn vs Comparable Products

Council Pricing vs Store Brand Pricing

What the consumer sees: When a Scout sells the popcorn to a consumer, it includes a 70% Donation to Scouting.

Cost of our product with the Donation included.

Kettle Corn sells to consumers at \$15 which equals a donation of \$11.40.

12-Pack Microwave sells to consumers at \$25 which equals a donation of \$18.15.

Popping Corn sells to consumers at \$17 which equals a donation of \$11.93.