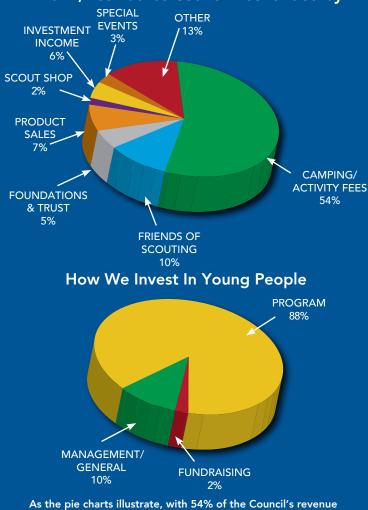

### In 2017, Los Padres Council was funded by:

As the pie charts illustrate, with 54% of the Council's revenue coming from activity fees, your continued investment in our youth for 2018, is extremely crucial to help offset the loss of camping and activity revenue from Rancho Alegre in 2018.