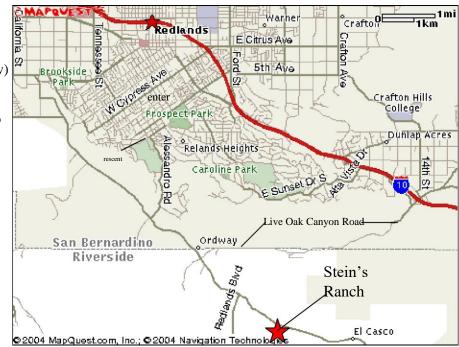

## **Driving Directions**

NAME:

### **From Beaumont:**

NAME: \_\_\_\_

West on I-10 to Live Oak Canyon Road. Left (sw) on Live Oak Canyon Road all the way to San Timoteo Canyon Road and continue on San Timoteo Canyon Road PAST the stop sign at Redlands Blvd. Look for the Pop Nye sign about ¼ mile past Redlands Blvd. on San Timoteo Canyon Road (on the right/south side of the road).

# **Driving Directions From Redlands:**

Center Street south to Crescent Ave. Right (sw) on Crescent to Alessandro Street. Left (see) on Alessandro to San Timoteo Canyon Road. Left (se) on Timoteo Canyon Road and continue PAST the stop sign at Redlands Blvd. Look for the Pop Nye sign about ¼ mile past Redlands Blvd. on San Timoteo Canyon Road (on the right/south side of the road).