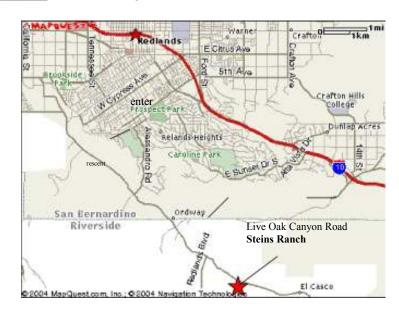

## From Beaumont:

NAME:

West on I-10 to Live Oak Canyon Road. Left (sw) on Live Oak Canyon Road all the way to San Timoteo Canyon Road and continue on San Timoteo Canyon Road and continue on San Timoteo Canyon Road PAST the stop sign at Redlands Blvd. Look for the Pop Nye sign about ¼ mile past Redlands Blvd. on San Timoteo Canyon Road (on the right/south side of the road).

## **TOUR PLAN REQUIRED**

Center Street south to Crescent Ave. Right (sw) on Crescent to Alessandro Street. Left (see) on Alessandro to San Timoteo Canyon Road. Left (se) on Timoteo Canyon Road and continue PAST the stop sign at Redlands Blvd. Look for the Pop Nye sign about ½ mile past Redlands Blvd. on San Timoteo Canyon Road (on the right/south side of the road).