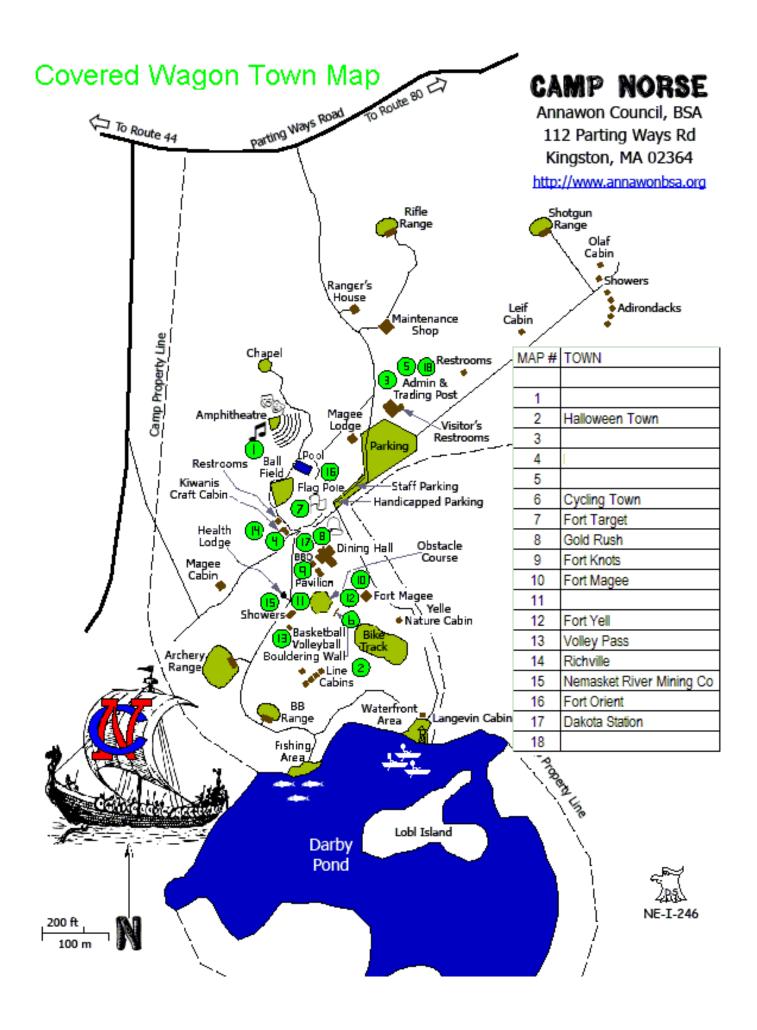

## **Covered Wagon Town Locator for 2015**

| MAP# | TOWN           | SKILL              | <u>Beads</u>   | LOCATION                | <u>UNIT</u>    |
|------|----------------|--------------------|----------------|-------------------------|----------------|
|      |                |                    |                |                         |                |
| 1    |                |                    |                | Baseball Backstop       |                |
| 2    | Halloween Town | Target Skills      | Yellow Stars   | Line Cabin #2           | Pack 87 (1)    |
| 3    |                |                    |                | Side of Admin Building  |                |
| 4    |                |                    |                | Craft Cabin             |                |
| 5    |                |                    |                | Side/Back of Admin Bldg |                |
| 6    | Cycling Town   | Bicycle Safety     | Red Stars      | Bike Track              | Pack 49        |
| 7    | Fort Target    | Feats of Skill     | Black Stars    | Flag Pole               | Pack 16        |
| 8    | Gold Rush      | Games              | Orange Stars   | Bell near Dining Hall   | Pack 12        |
| 9    | Fort Knots     | Knots              | Blue Circles   | BBQ Pit                 | Pack 63        |
| 10   | Fort Magee     | Scout Knowledge    | Brown Circles  | Fort Magee              | Pack 43        |
| 11   |                |                    |                | Dining Pavilion         |                |
| 12   | Fort Yell      | Teamwork           | White Circles  | Fort Magee              | Pack 13        |
| 13   | Volley Pass    | Volley-Dodgeball   | Yellow Circles | Basketball Court        | Pack 33        |
| 14   | RichVille      | Egg Drop Challenge | Black Circles  | Side of Craft Cabin     | Pack 27        |
| 15   | Nemasket River | Geology            | Red Circles    | Health Cabin            | Pack 96        |
|      | Mining Co      |                    |                |                         |                |
| 16   | Fort Orient    | Orienteering       | Green Circles  | Ball Field Edge         | Packs 9 and 65 |
| 17   | Dakota         | Secret Codes       | White Stars    | Pine Grove              | Pack 87 (2)    |
| 18   |                |                    |                | Back of Admin Bldg      |                |