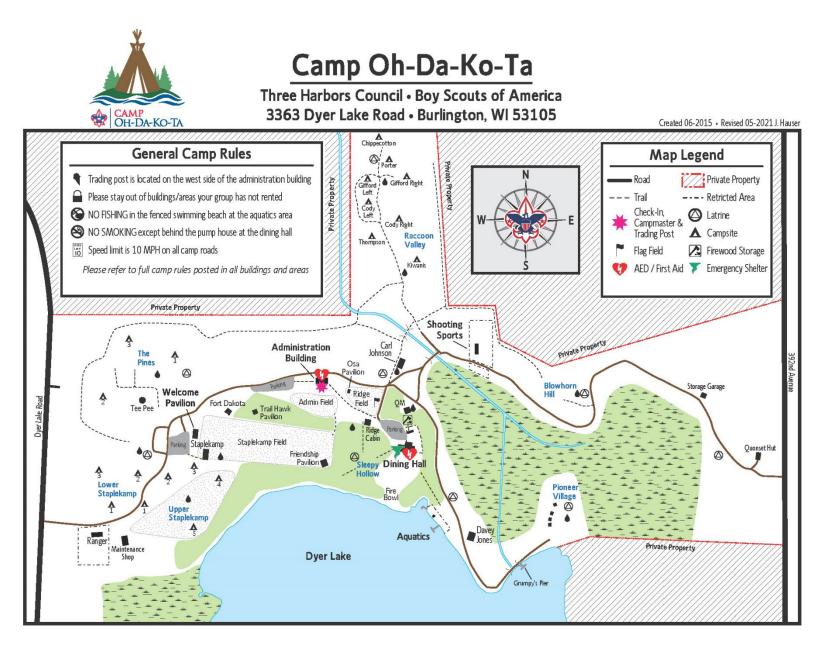

| Flags            | Ridge Field  |
| 9:00       | Breakfast        | Dining Hall  |
| 9:35-11:35 | Open Program     | Camp Wide    |
|            | D&D game         | Welcome      |
|            | Cricket          | Staple Field |
|            | Slingshots       | Range        |
|            | ВВ               | Range        |
|            | Archery          | Range        |
|            |                  |              |



11:45 Program Closes

#### Advancement

Cast Iron Chef - 2,3 Duty to God 3 First Responder - 1, 2, 3, 4, 5, 6, 7 Stronger, Faster, Higher 4 Outdoor Adventurer - 1, 2, 3b Scouting Adventure - 1a, 1b, 1c, 3a, 3b, 3c, 4, 6 Aquanauts - 1, 2, 3, 4, 5, 6, 7 Castaway - 1a, 1b, 1c Art Explosion 3c Shoot Sports Award BB - Level 1 Shooting Sports Award Archery - Level 1