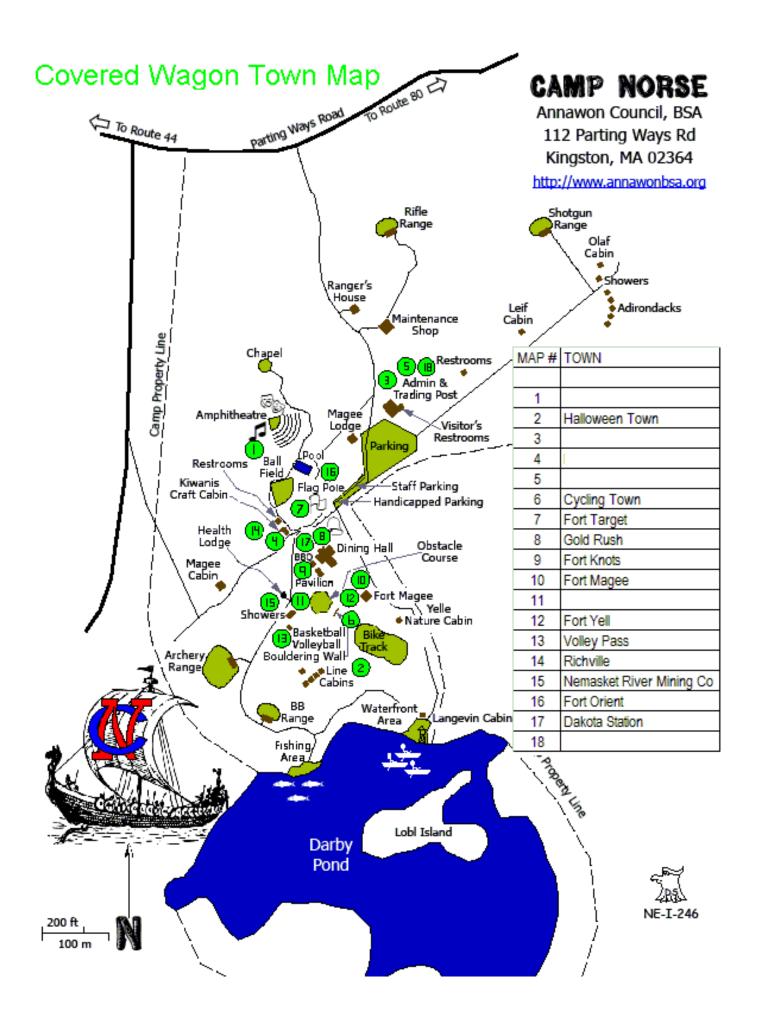

## **Covered Wagon Town Locator for 2016**

| MAP# | TOWN           | <u>SKILL</u>       | <u>Beads</u>   | LOCATION                 | <u>UNIT</u> |
|------|----------------|--------------------|----------------|--------------------------|-------------|
|      |                |                    |                |                          |             |
| 1    | Relay Junction | Relay Race         | Brown Star     | Baseball Backstop        |             |
| 2    | Halloween Town | Target Skills      | Yellow Stars   | Line Cabin #2            |             |
| 3    |                |                    | Blue Stars     | Side of Admin Building   |             |
| 4    | Marconi Mine   | JOTA               | GreenStars     | Craft Cabin              |             |
| 5    |                |                    | Orange Circles | Side/Back of Admin Bldg  |             |
| 6    | Cycling Town   | Bicycle Safety     | Red Stars      | Bike Track               |             |
| 7    |                |                    | Purple Stars   | Flag Pole                |             |
| 8    | Gold Rush      | Games              | Orange Stars   | Bell near Dining Hall    |             |
| 9    | Fort Knots     | Knots              | Blue Circles   | BBQ Pit                  |             |
| 10   | Fort Magee     | Scout Knowledge    | Brown Circles  | Fort Magee               |             |
| 11   | Flag Staff     | Flag Knowledge and | Purple Circles | Dining Pavilion          |             |
|      |                | Folding            |                |                          |             |
| 12   | Fort Yell      | Teamwork           | White Circles  | Fort Magee               |             |
| 13   | Volley Pass    | Volley-Dodgeball   | Yellow Circles | Basketball Court         |             |
| 14   | RichVille      | Egg Drop Challenge | Black Circles  | Side of Craft Cabin      |             |
| 15   | Nemasket River | Geology            | Red Circles    | Back side of Dining Hall |             |
|      | Mining Co      |                    |                |                          |             |
| 16   | Fort Orient    | Orienteering       | Green Circles  | Ball Field Edge          |             |
| 17   | Dakota         | Secret Codes       | White Stars    | Pine Grove               |             |
| 18   | Tombstone      | First Aid          | Black Stars    | Health Cabin             |             |